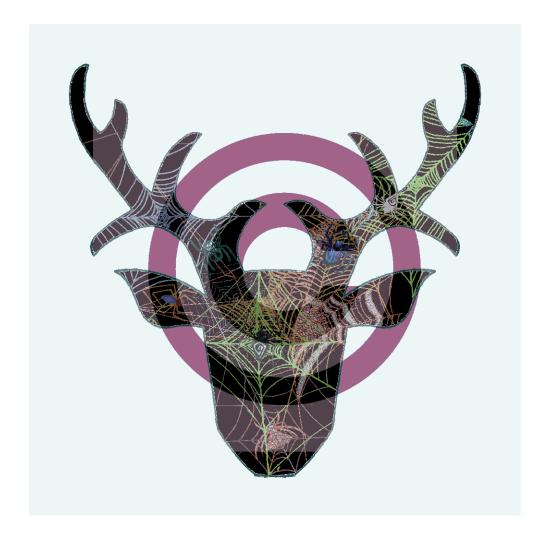

## INFORMATION

Additional information at <a href="http://thunderchild.net">http://thunderchild.net</a>.

A silhouette of the Head filled with spider webs and spiders. Each spider and web are hand drawn and then digitized. The head silhouette is used to layout the webs and spiders separately for each group of heads (current listing: Bison, Bull, Deer, Dog, Elephant, Elk, Goat, Horse, LongHorn, Markhor, Moose, Ram).

The transparent images are best for materials that you can change the background color independently on. These are used in their full size for RL clothing at RedBubble.com, Society6.com and other sites.